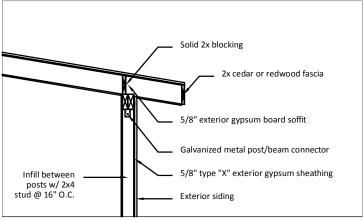

ed to build the structure. Please print legibly.
- 2. Indicate in the check boxes which details from page 2 will be used. Please not if any of the sides of your carport addition are closer than 3'-0" to the property line, them the side of the carport must be enclosed with a solid 1-hour, fire-rated wall as shown in Alternate Details B & C. You must, however, keep at least two sides of the carport open to conform to the building code requirements. A zoning variance may be required.
- 3. Fill out a building application form and attached these construction details.

Project Address:





# CITY OF LOVELOCK

## **BUILDING GUIDE**

# Single Family Residential Patio Covers & Carports

#### **Detail A**



#### Alternate Detail A



#### **Detail** B



#### Alternative Detail B - One Hour Wall



#### **Detail C**



#### Alternate Detail C - One Hour Wall





# CITY OF LOVELOCK

# **BUILDING GUIDE**

Single Family Residential Patio Covers & Carports

#### **Patio Floor Plan**

Directions

| <ol> <li>Draw the floor plan in the area provided above. Indicate</li> </ol> |
|------------------------------------------------------------------------------|
| North arrow, the outside dimensions in all directions, and                   |
| location of existing structures and set backs. Show all                      |
| inground and above ground utilities within 25' of the new                    |
| structure.                                                                   |

| Project Addre | SS: |
|---------------|-----|
|               |     |

## **Inspections**

Please contact the C