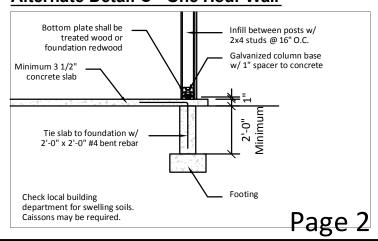

n the check boxes which details from page 2 will be used. Please not if any of the sides of your carport addition are closer than 3'-0" to the property line, them the side of the carport must be enclosed with a solid 1-hour, fire-rated wall as shown in Alternate Details B & C. You must, however, keep at least two sides of the carport open to conform to the building code requirements. A zoning variance may be required.
- 3. Fill out a building application form and attached these construction details.

Project Address:





# CITY OF LOVELOCK

## **BUILDING GUIDE**

# Single Family Residential Patio Covers & Carports

#### **Detail A**



#### Alternate Detail A



#### **Detail** B



#### Alternative Detail B - One Hour Wall



#### **Detail C**



#### Alternate Detail C - One Hour Wall





# CITY OF LOVELOCK

# **BUILDING GUIDE**

Single Family Residential Patio Covers & Carports

#### **Patio Floor Plan**

Directions

| <ol> <li>Draw the floor plan in the area provided above. Indicate</li> </ol> |
|------------------------------------------------------------------------------|
| North arrow, the outside dimensions in all directions, and                   |
| location of existing structures and set backs. Show all                      |
| inground and above ground utilities within 25' of the new                    |
| structure.                                                                   |

| Project Addre | SS: |
|---------------|-----|
|               |     |

## **Inspections**

Please contact the City's Clerks office to have the following phases of construction