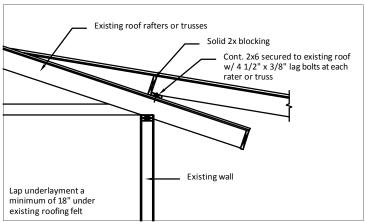

illing in the blanks with dimension and materials which will be used to build the structure. Please print legibly.
- 2. Indicate in the check boxes which details from page 2 will be used. Please not if any of the sides of your carport addition are closer than 3'-0" to the property line, them the side of the carport must be enclosed with a solid 1-hour, fire-rated wall as shown in Alternate Details B & C. You must, however, keep at least two sides of the carport open to conform to the building code requirements. A zoning variance may be required.
- 3. Fill out a building application form and attached these construction details.

Project Address:





# CITY OF LOVELOCK

## **BUILDING GUIDE**

# Single Family Residential Patio Covers & Carports

#### **Detail A**



#### Alternate Detail A



#### **Detail** B



#### Alternative Detail B - One Hour Wall



#### **Detail C**



#### Alternate Detail C - One Hour Wall





# CITY OF LOVELOCK

# **BUILDING GUIDE**

Single Family Residential Patio Covers & Carports

#### **Patio Floor Plan**

Directions

| <ol> <li>Draw the floor plan in the area provided above. Indicate</li> </ol> |
|------------------------------------------------------------------------------|
| North arrow, the outside dimensions in all directions, and                   |
| location of existing structures and set backs. Show all                      |
| inground and above ground utilities within 25' of the new                    |
| structure.                                                                   |

| Project Addre | SS: |
|---------------|-----|