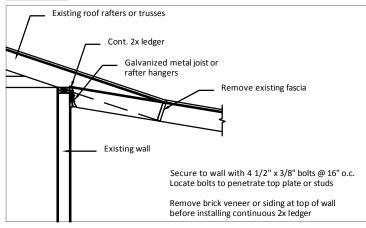

- Complete this guide by filling in the blanks with dimension and materials which will be used to build the structure. Please print legibly.
- 2. Indicate in the check boxes which details from page 2 will be used. Please not if any of the sides of your carport addition are closer than 3'-0" to the property line, them the side of the carport must be enclosed with a solid 1-hour, fire-rated wall as shown in Alternate Details B & C. You must, however, keep at least two sides of the carport open to conform to the building code requirements. A zoning variance may be required.
- 3. Fill out a building application form and attached these construction details.

Project Address:





# CITY OF LOVELOCK

## **BUILDING GUIDE**

# Single Family Residential Patio Covers & Carports

#### **Detail A**



#### Alternate Detail A



#### **Detail** B



#### Alternative Detail B - One Hour Wall



#### **Detail C**



#### Alternate Detail C - One Hour Wall





# CITY OF LOVELOCK

# **BUILDING GUIDE**

Single Family Residential Patio Covers & Carports

#### **Patio Floor Plan**

Directions

| <ol> <li>Draw the floor plan in the area provided above. Indicate</li> </ol> |
|------------------------------------------------------------------------------|
| North arrow, the outside dimensions in all directions, and                   |
| location of existing structures and set backs. Show all                      |
| inground and above ground utilities within 25' of the new                    |
| structure.                                                                   |

| Project Addre | SS