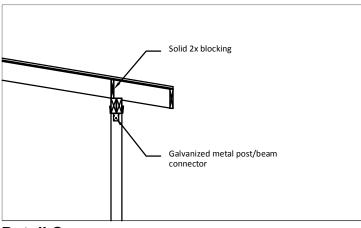

with dimension and materials which will be used to build the structure. Please print legibly.
- 2. Indicate in the check boxes which details from page 2 will be used. Please not if any of the sides of your carport addition are closer than 3'-0" to the property line, them the side of the carport must be enclosed with a solid 1-hour, fire-rated wall as shown in Alternate Details B & C. You must, however, keep at least two sides of the carport open to conform to the building code requirements. A zoning variance may be required.
- 3. Fill out a building application form and attached these construction details.

Project Address:





# CITY OF LOVELOCK

## **BUILDING GUIDE**

# Single Family Residential Patio Covers & Carports

#### **Detail A**



#### Alternate Detail A



#### **Detail** B



#### Alternative Detail B - One Hour Wall



#### **Detail C**



#### Alternate Detail C - One Hour Wall





# CITY OF LOVELOCK

# **BUILDING GUIDE**

Single Family Residential Patio Covers & Carports

#### **Patio Floor Plan**

Directions

| <ol> <li>Draw the floor plan in the area provided above. Indicate</li> </ol> |
|------------------------------------------------------------------------------|
| North arrow, the outside dimensions in all directions, and                   |
| location of existing structures and set backs. Show all                      |
| inground and above ground utilities within 25' of the new                    |
| structure.                                                                   |

| Project Addre | SS: |
|---------------|-----|
|               |