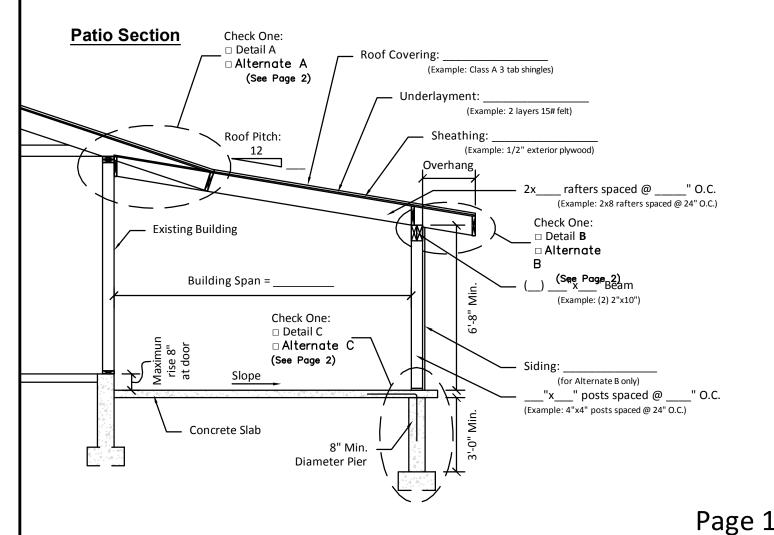

# Single Family Residential Patio Covers & Carports

Directions

- Complete this guide by filling in the blanks with dimension and materials which will be used to build the structure. Please print legibly.
- 2. Indicate in the check boxes which details from page 2 will be used. Please not if any of the sides of your carport addition are closer than 3'-0" to the property line, them the side of the carport must be enclosed with a solid 1-hour, fire-rated wall as shown in Alternate Details B & C. You must, however, keep at least two sides of the carport open to conform to the building code requirements. A zoning variance may be required.
- 3. Fill out a building application form and attached these construction details.

#### **Detail A**

#### Alternate Detail A

#### **Detail** B

#### Alternative Detail B - One Hour Wall

#### **Detail C**

#### Alternate Detail C - One Hour Wall