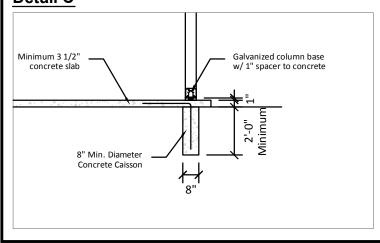

ture. Please print legibly.
- 2. Indicate in the check boxes which details from page 2 will be used. Please not if any of the sides of your carport addition are closer than 3'-0" to the property line, them the side of the carport must be enclosed with a solid 1-hour, fire-rated wall as shown in Alternate Details B & C. You must, however, keep at least two sides of the carport open to conform to the building code requirements. A zoning variance may be required.
- 3. Fill out a building application form and attached these construction details.

Project Address:





# CITY OF LOVELOCK

## **BUILDING GUIDE**

# Single Family Residential Patio Covers & Carports

#### **Detail A**



#### Alternate Detail A



#### **Detail** B



#### Alternative Detail B - One Hour Wall



#### **Detail C**



#### Alternate Detail C - One Hour Wall





# CITY OF LOVELOCK

# **BUILDING GUIDE**

Single Family Residential Patio Covers & Carports

#### **Patio Floor Plan**

Directions

| <ol> <li>Draw the floor plan in the area provided above. Indicate</li> </ol> |
|------------------------------------------------------------------------------|
| North arrow, the outside dimensions in all directions, and                   |
| location of existing structures and set backs. Show all                      |
| inground and above ground utilities within 25' of the new                    |
| structure.                                                                   |

| Project Addre | SS: |
|---------------|-----|
|               |     |

## **Inspections**

Please contact the City's Clerks office t